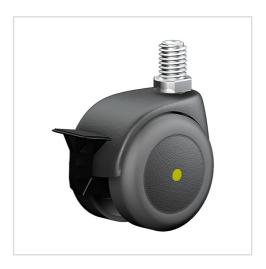

## Swivel castor with wheel brake 531 M8 50 PUEL

Furniture Castors Series 530 GW - Wheel PUEL

-20 °C - +60 °C

coated in polyurethane, 90±3 Shore Aelecrically conductive  ${<}10^4\Omega$ 

High quality nylon wheel centre

High quality nylon housing - black Swivel bearing with combined plain-ball bearing Wheel brake - glass fibre reinforced

Wheel axle revited

| Swivel castor with wheel                                | Wheel-⊘ A x width B mm: 52x8+8 |
|---------------------------------------------------------|--------------------------------|
| brake                                                   |                                |
| Load Capacity kg:                                       | 40                             |
| Load capacity tested according to EN 12530 and EN 12527 |                                |
| Overall height H mm:                                    | 62                             |
| Threat mm:                                              | M8x15                          |
| Swivel radius SR mm:                                    | 69                             |
| Wheel bearing:                                          | Nylon plain bearing            |