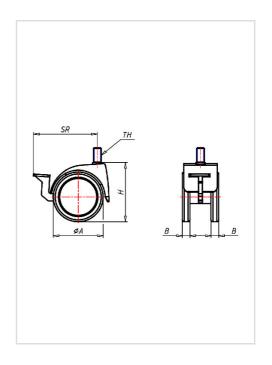

High quality nylon housing - black Swivel bearing with combined plain-ball bearing Wheel brake - glass fibre reinforced

Wheel axle revited

| Swivel castor with wheel                                | Wheel-⊘ A x width B mm: 52x8+8 |
|---------------------------------------------------------|--------------------------------|
| brake                                                   |                                |
| Load Capacity kg:                                       | 40                             |
| Load capacity tested according to EN 12530 and EN 12527 |                                |
| Overall height H mm:                                    | 62                             |
| Threat mm:                                              | M8x15                          |
| Swivel radius SR mm:                                    | 69                             |
| Wheel bearing:                                          | Nylon plain bearing            |